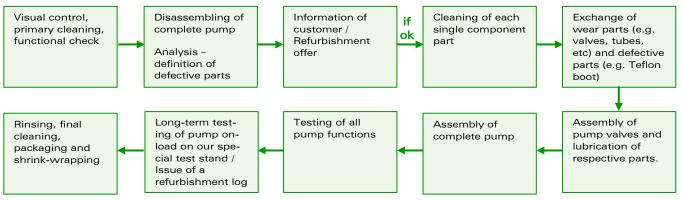

fertec pump.

## Refurbishment & repair of Wafertec F30, F32, F1, and S30

amcoss offers refurbishment of your defective Wafertec dispense system (models F30, F32, F1, and S30) in a manner that afterwards it will work as precise and reliable as a new pump. Thus, we provide a perfect and cost-attractive solution, which doesn't only prolong the lifetime of your Wafertec system, but of the whole process equipment at the same time.



The Wafertec pump is a highly accurate device as far as control and precision of resist dispense are concerned. It is contamination through viscous resists, to be specific, which mainly causes malfunction or complete breakdown of the system.

Recently, we also offer the professional refurbishment of the **S30** Wafertec pump model.

## Repair process @ amcoss\_







Before repair

After repair

## Your benefit\_

- // Already qualified: no new components to be qualified in your process equipment.
- // Attractive price: repair by amcoss is much cheaper than a new pump.
- // Easy sourcing: you don't have to look for an alternative supplier. You'll get a fully functional product quickly and in an uncomplicated way.
- // Time- & cost-saving: due to less downtime of process equipment. You don't have to invest time and money for the development of a new solution.
- // Warranty: 1 year warranty on parts replaced by amcoss.

MDC-Europe 36 Grand Rue 1297 Founex Switzerland

Phone +41 22 782 65 38 Mobile +41 79 301 17 20 info@mdc-europe.com www.mdc-europe.com