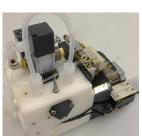

ec pump.

## Refurbishment & repair of Wafertec F30, F32, F1, and S30

amcoss offers refurbishment of your defective Wafertec dispense system (models F30, F32, F1, and S30) in a manner that afterwards it will work as precise and reliable as a new pump. Thus, we provide a perfect and cost-attractive solution, which doesn't only prolong the lifetime of your Wafertec system, but of the whole process equipment at the same time.



The Wafertec pump is a highly accurate device as far as control and precision of resist dispense are concerned. It is contamination through viscous resists, to be specific, which mainly causes malfunction or complete breakdown of the system.

Recently, we also offer the professional refurbishment of the **S30** Wafertec pump model.

## Repair process @ amcoss\_







Before repair

After repair

## Your benefit\_

- // Already qualified: no new components to be qualified in your process equipment.
- // Attractive price: repair by amcoss is much cheaper than a new pump.
- // Easy sourcing: you don't have to look for an alternative supplier. You'll get a fully functional product quickly and in an uncomplicated way.
- // Time- & cost-saving: due to less downtime of process equipment. You don't have to invest time and money for the development of a new solution.
- // Warranty: 1 year warranty on parts replaced by amcoss.

MDC-Europe 36 Grand Rue 1297 Founex Switzerland

Phone +41 22 782 65 38 Mobile +41 79 301 17 20 info@mdc-europe.com www.mdc-europe.com