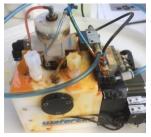

rtec pump.

## Refurbishment & repair of Wafertec F30, F32, F1, and S30

amcoss offers refurbishment of your defective Wafertec dispense system (models F30, F32, F1, and S30) in a manner that afterwards it will work as precise and reliable as a new pump. Thus, we provide a perfect and cost-attractive solution, which doesn't only prolong the lifetime of your Wafertec system, but of the whole process equipment at the same time.



The Wafertec pump is a highly accurate device as far as control and precision of resist dispense are concerned. It is contamination through viscous resists, to be specific, which mainly causes malfunction or complete breakdown of the system.

Recently, we also offer the professional refurbishment of the **S30** Wafertec pump model.

## Repair process @ amcoss\_







Before repair

After repair

## Your benefit\_

- // Already qualified: no new components to be qualified in your process equipment.
- // Attractive price: repair by amcoss is much cheaper than a new pump.
- // Easy sourcing: you don't have to look for an alternative supplier. You'll get a fully functional product quickly and in an uncomplicated way.
- // Time- & cost-saving: due to less downtime of process equipment. You don't have to invest time and money for the development of a new solution.
- // Warranty: 1 year warranty on parts replaced by amcoss.

MDC-Europe 36 Grand Rue 1297 Founex Switzerland

Phone +41 22 782 65 38 Mobile +41 79 301 17 20 info@mdc-europe.com www.mdc-europe.com