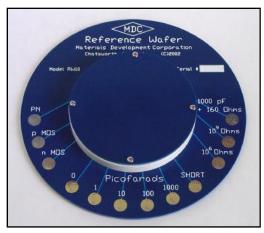

## 1) REFERENCE WAFER RW10

FOR C-V SYSTEM VERIFICATION

The MDC Model RW10 Reference Wafer combines capacitors, resistors, MOS devices, and a junction device in a wafer-like configuration. The RW10 enables the rapid verification of operation for capacitance-voltage and current-voltage instrumentation. This convenient reference wafer can be placed on a hot chuck system or prober and measured in place of a regular wafer. It can easily help check the integrity of the entire measurement system including all cables, multiplexers, and probe system components. The MDC RW10 can quickly isolate problems caused by bad probes, defective cables, improper grounding, or faulty meters. A calibration certificate accompanies the RW10 Reference Wafer. The certificate includes all capacitance and

resistance values and capacitance-voltage plots of the MOS and junction devices. This 100 mm (4 inch) diameter RW10 device includes contact pads for the following components:

|                                       | Open Circuit                           |  | Short Circuit        |       | 10 pF Capacitor                    |  | 100 pF Capacito |
|---------------------------------------|----------------------------------------|--|----------------------|-------|------------------------------------|--|-----------------|
|                                       | 1,000 pF Capacitor                     |  | 1,000 pF Capacitor + | 160   | ohm Resistor                       |  | 1 Mohm Resisto  |
|                                       | 1,000 Mohm R                           |  | PN Junction          |       | n-MOS Capacitor                    |  | p-MOS Capacito  |
| 2) MERCURY SPILL KIT                  |                                        |  |                      |       |                                    |  |                 |
| The spill kit includes                |                                        |  |                      |       |                                    |  |                 |
|                                       | 500g Elemental Mercury Absorber Powder |  |                      |       | 8 Mercury Absorber Sponges         |  |                 |
|                                       | Hand Operated Vacuum Aspirator         |  |                      |       | Scoop, Gloves, Pair Safety Glasses |  |                 |
|                                       | Recovery Bags                          |  | Wash Bottle & Dispo  | sal B | ottle Label                        |  | Metal Case      |
| For any questions, please contact us: |                                        |  |                      |       |                                    |  |                 |
| MDC SA, Geneva                        |                                        |  |                      |       |                                    |  |                 |
| Ph. +4122 879 88 00                   |                                        |  |                      |       |                                    |  |                 |
| <u>info@mdc-europe.com</u>            |                                        |  |                      |       |                                    |  |                 |