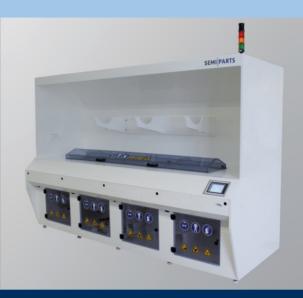

# CleanStep Tube

Semi automated tube cleaner for horizontal or vertical quartz tube cleaning

## Application

> For cleaning quartz tubes of different sizes

### General features

- > Programmable tube rotation for efficient tube cleaning
- > Basin made of PVDF
- > Tanks (dependent of media numbers in use) for cleaning media placed beneath the cleaning basin bulkfill and recirculation
- > Special spray nozzles for efficient tube cleaning
- > Integrated DI and N2 (nitrogen) guns
- > Drain separation system
- > Safety cover
- > Easy to operate and control
- > Acid saving system
- > Fully automated cleaning process
- > Enclosure
- > Made of cost-effective PP standard