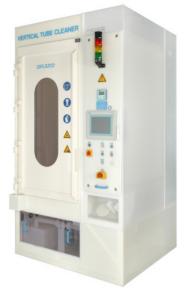

# CleanStep Tube

Semi automated tube cleaner for horizontal or vertical quartz tube cleaning

#### **BENEFITS**

Quartz tubes placement in CleanStep Tube: horizontally – standard / vertically – option

- > Advanced graphical user interface
- > Superb production efficiency
- > Optimized footprint
- > Accomodation of the latest processing technologies
- > Superior reliability
- > Unique modular construction
- > Extremely maintenance friendly

## Options

- > SECS II GEM interface
- > Made of FM 4910 compatible material option
- > Also as vertical tube cleaner available