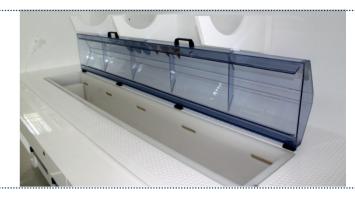

### General features

- > Programmable tube rotation for efficient tube cleaning
- > Basin made of PVDF
- > Tanks (dependent of media numbers in use) for cleaning media placed beneath the cleaning basin bulkfill and recirculation
- > Special spray nozzles for efficient tube cleaning
- > Integrated DI and N2 (nitrogen) guns
- > Drain separation system
- > Safety cover
- > Easy to operate and control
- > Acid saving system
- > Fully automated cleaning process
- > Enclosure
- > Made of cost-effective PP standard