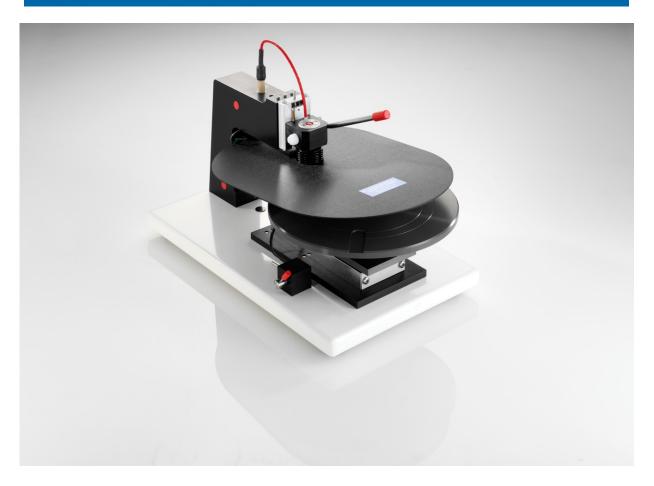

## **Multiposition Probe Stand**

# JANDEL

Jandel Engineering Limited offers the Multiposition Probe stand as a solution for measurements on wafers up to 200mm diameter). The probe is available in two sizes at the same cost. One size is for wafers up to 150mm diameter and the second for wafers up to 200mm diameter. If small sized wafers are to be measured the smaller version is more suitable for placement of the wafers on the measurement table. The  $\Theta$  movement clicks in four positions at 90 degrees and the linear movement in up to 10 positions giving repeat placement accuracy of +/- 1mm.

# **Multiposition Probe Stand**

| Max. sample size      | 150mm wafer (200mm wafer on request at no extra cost)              |  |
|-----------------------|--------------------------------------------------------------------|--|
| Max. sample thickness | Samples up to 4mm thick can be measured                            |  |
| Microswitch           | Prevents current flow when probe is not in contact with the sample |  |
| Manual Control        | Simple lever operation for probe contact and removal               |  |
| Simple set up         | Single wire connects the probe stand and measurement equipment     |  |
| X-Ø Stage             | Repositioning accuracy of +/-1mm                                   |  |