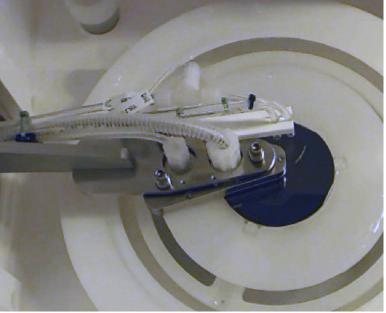

## Spin *Lift-off*

Power your performance today and tomorrow with our advanced metal lift-off process tool!

## **APPLICATIONS**

The **Spin** *Lift-off* is designed for processes like:

- > Metal lift-off
- > Photoresist strip