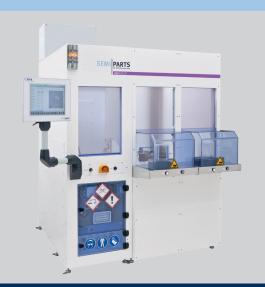

## Spin *Lift-off*

Power your performance today and tomorrow with our advanced metal lift-off process tool!

## **APPLICATIONS**

The **Spin** *Lift-off* is designed for processes like:

- > Metal lift-off
- > Photoresist strip