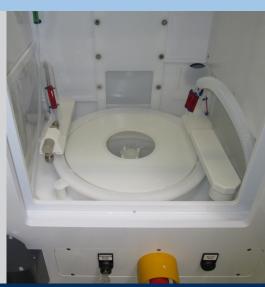

## Spin *Lift-off*

Power your performance today and tomorrow with our advanced metal lift-off process tool!

## **APPLICATIONS**

The **Spin** *Lift-off* is designed for processes like:

- > Metal lift-off
- > Photoresist strip