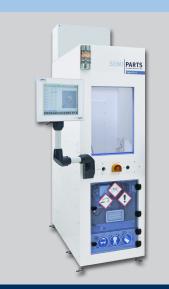

## Spin Mask

Mask processor from **SEMIIPARTS**. Our proved tool for mask cleaning and etching processes.

| TECHNICAL DATA         | SpinMask 200         | Spin <i>Mask</i> 300 |
|------------------------|----------------------|----------------------|
| Other substrates       | on request           | on request           |
| Mask size              | up to 7"             | up to 9"             |
| Mask cleaning          | yes                  | yes                  |
| Mask etching           | yes                  | yes                  |
| Combined chucks        | yes                  | yes                  |
| Dimensions (W x D x H) | 600 x 1300 x 2000 mm | 600 x 1300 x 2000 mm |