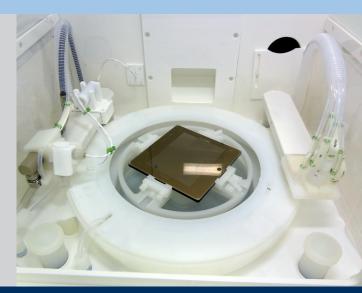

## **APPLICATIONS**

The **Spin***Mask* is designed for processes like:

- Photo mask cleaning
- Photo mask etching
- Photo mask resist strip

| TECHNICAL DATA         | SpinMask 200         | Spin <i>Mask</i> 300 |
|------------------------|----------------------|----------------------|
| Other substrates       | on request           | on request           |
| Mask size              | up to 7"             | up to 9"             |
| Mask cleaning          | yes                  | yes                  |
| Mask etching           | yes                  | yes                  |
| Combined chucks        | yes                  | yes                  |
| Dimensions (W x D x H) | 600 x 1300 x 2000 mm | 600 x 1300 x 2000 mm |