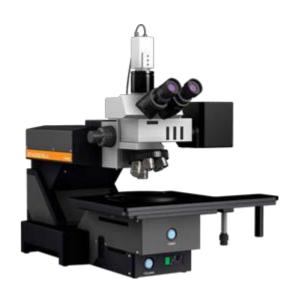

## **ST4000**

## Specification & Features

## ⊳ST4000DLX

| Measurement range     | 100 Å ~ 35 ≠ (Depends on film)          |
|-----------------------|-----------------------------------------|
| Measurement speed     | 1~2 sec/site                            |
| Stage size            | 200mm X 200mm(8")<br>300mm X 300mm(12") |
| Measuring sample size | ≤ 8", 12"(option)                       |
| Spot size             | 40 μm/20 μm, 4 μm(option)               |
| Measurement principle | Reflectometer                           |
| Measurement method    | Non-contact                             |
| Туре                  | Manual                                  |
| Dimension             | 500 x 610 x 640 mm                      |
| Weight                | 45Kg                                    |
| Focus                 | Coaxial coarse and fine focus control   |
| Illumination          | 12v 100w Halogen lamp                   |